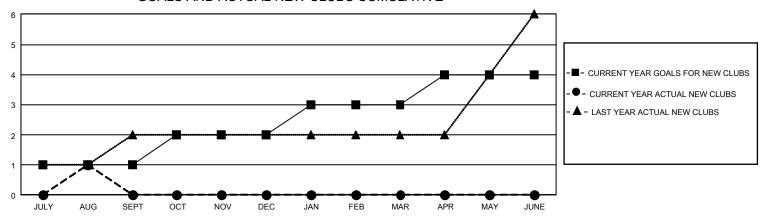

## GMT Constitutional Area 6, Group E

REPORT DOES NOT INCLUDE CLUBS IN UNDISTRICTED AREAS.

| Clubs                 |               |           |               | Members               |                           |                         |                                              |
|-----------------------|---------------|-----------|---------------|-----------------------|---------------------------|-------------------------|----------------------------------------------|
| RESULTS FOR 2021-2022 |               |           |               | RESULTS FOR 2021-2022 |                           |                         |                                              |
| QUARTER               | NEW CLUB GOAL | NEW CLUBS | DROPPED CLUBS | QUARTER M             | MEMBER GROWTH NET<br>GOAL | MEMBER GROWTH<br>ACTUAL | DROPPED MEMBERS ACTUAL (including transfers) |
| JULY/AUG/SEPT         | 3             | 1         | 1             | JULY/AUG/SEP          | T 100                     | 95                      | 83                                           |
| OCT/NOV/DEC           | 3             | 0         | 0             | OCT/NOV/DEC           | 55                        | 0                       | 0                                            |
| JAN/FEB/MAR           | 3             | 0         | 0             | JAN/FEB/MAR           | 100                       | 0                       | 0                                            |
| APR/MAY/JUNE          | 3             | 0         | 0             | APR/MAY/JUNE          | 45                        | 0                       | 0                                            |