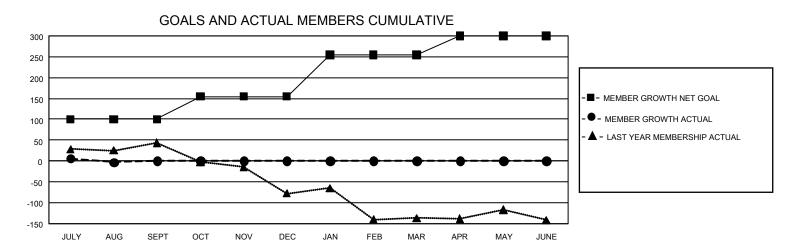

## GMT Constitutional Area 6, Group E

REPORT DOES NOT INCLUDE CLUBS IN UNDISTRICTED AREAS.

| Clubs                 |               |           |               | Members               |                           |                         |                                              |
|-----------------------|---------------|-----------|---------------|-----------------------|---------------------------|-------------------------|----------------------------------------------|
| RESULTS FOR 2021-2022 |               |           |               | RESULTS FOR 2021-2022 |                           |                         |                                              |
| QUARTER               | NEW CLUB GOAL | NEW CLUBS | DROPPED CLUBS | QUARTER M             | MEMBER GROWTH NET<br>GOAL | MEMBER GROWTH<br>ACTUAL | DROPPED MEMBERS ACTUAL (including transfers) |
| JULY/AUG/SEPT         | 3             | 1         | 1             | JULY/AUG/SEP          | T 100                     | 95                      | 83                                           |
| OCT/NOV/DEC           | 3             | 0         | 0             | OCT/NOV/DEC           | 55                        | 0                       | 0                                            |
| JAN/FEB/MAR           | 3             | 0         | 0             | JAN/FEB/MAR           | 100                       | 0                       | 0                                            |
| APR/MAY/JUNE          | 3             | 0         | 0             | APR/MAY/JUNE          | 45                        | 0                       | 0                                            |